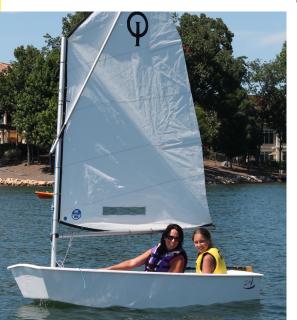

## SAILING CAMPS

Kids 8-14 years old Monday - Friday | 9AM - 5PM M\$350 | NM\$450

No matter your sailing experience, we have a camp for you! Come to either our Beginner, Intermediate, or Advanced level of camp and we will enhance all sailing skills! Beginners start with the basic fundamentals working their way to learning advanced techniques at the intermediate level then progress towards team work and an introduction to racing as advanced sailors! All of this will follow US Sailing curriculum. Lunch and a snack are provided. Campers must provide their own Regulation Life Jacket.