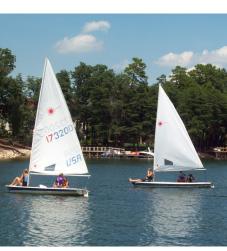

## SAILING CAMPS

Kids 8-14 years old Monday - Friday | 9AM - 5PM M\$350 | NM\$450

No matter your sailing experience, we have a camp for you! Come to either our Beginner, Intermediate, or Advanced level of camp and we will enhance all sailing skills! Beginners start with the basic fundamentals working their way to learning advanced techniques at the intermediate level then progress towards team work and an introduction to racing as advanced sailors! All of this will follow US Sailing curriculum. Lunch and a snack are provided. Campers must provide their own Regulation Life Jacket.