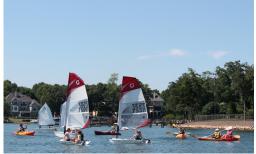

## SAILING CAMPS

Kids 8-14 years old Monday - Friday | 9AM - 5PM M\$350 | NM\$450

No matter your sailing experience, we have a camp for you! Come to either our Beginner, Intermediate, or Advanced level of camp and we will enhance all sailing skills! Beginners start with the basic fundamentals working their way to learning advanced techniques at the intermediate level then progress towards team work and an introduction to racing as advanced sailors! All of this will follow US Sailing curriculum. Lunch and a snack are provided. Campers must provide their own Regulation Life Jacket.