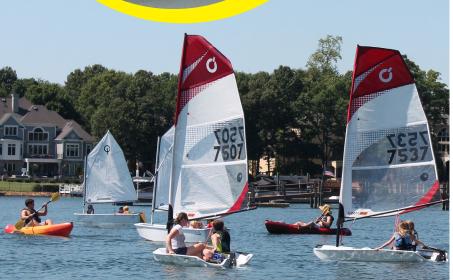

### SAILING CAMPS

Ages 8-14 years old Monday - Friday | 9:00 AM - 5:00 PM

No matter your sailing experience, we have a camp for you! Come to either our Beginner, Intermediate, or Advanced level of camp and we will enhance all sailing skills! Beginners start with the basic fundamentals working their way to learning advanced techniques at the intermediate level then progress towards team work and an introduction to racing as advanced sailors! All of this will follow US Sailing curriculum. Lunch and a snack are provided. Campers must provide their own Regulation Life Jacket.

Beginner Sailing A | June 1-5 Beginner Sailing B | June 15 - 19 Beginner Sailing C | July 6 - 10 Beginner Sailing D | July 20 - 24

\* Intermediate Sailing A | June 22 - 26

\* Intermediate Sailing B | July 27 – 31