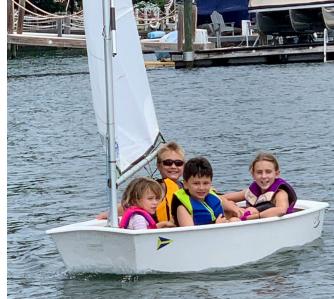

### SAILING CAMPS

Ages 8-14 years old Monday - Friday | 9:00 AM - 5:00 PM

No matter your sailing experience, we have a camp for you! Come to either our Beginner, Intermediate, or Advanced level of camp and we will enhance all sailing skills! Beginners start with the basic fundamentals working their way to learning advanced techniques at the intermediate level then progress towards team work and an introduction to racing as advanced sailors! All of this will follow US Sailing curriculum. Lunch and a snack are provided. Campers must provide their own Regulation Life Jacket.

Beginner Sailing A | June 1-5 Beginner Sailing B | June 15 - 19 Beginner Sailing C | July 6 - 10 Beginner Sailing D | July 20 - 24

\* Intermediate Sailing A | June 22 - 26

\* Intermediate Sailing B | July 27 – 31